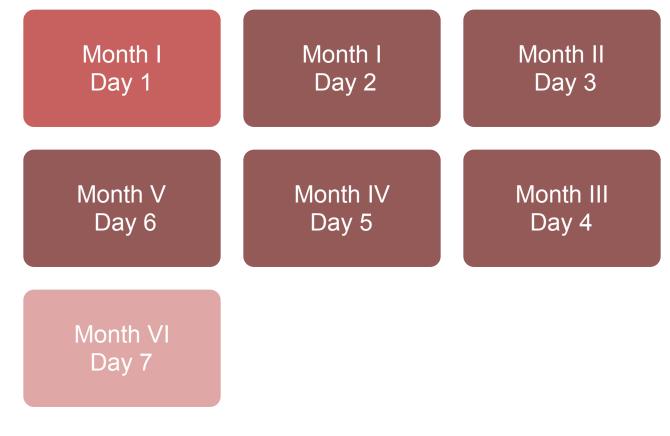

## **Course Timeline**

Seven day course over six months

**LEARNING TOOLS** 

Assignments

Activity