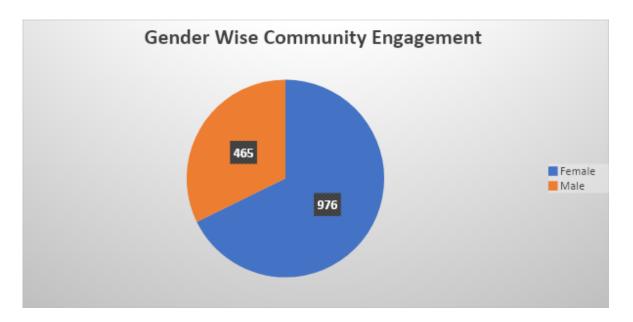

# **Community Engagement**

**Graph 1** shows District wise beneficiaries' registration data total 1441.

**Graph 2** shows village wise beneficiaries registration data total 1441.

**Graph 3** shows gender wise beneficiaries registration data total 1441.