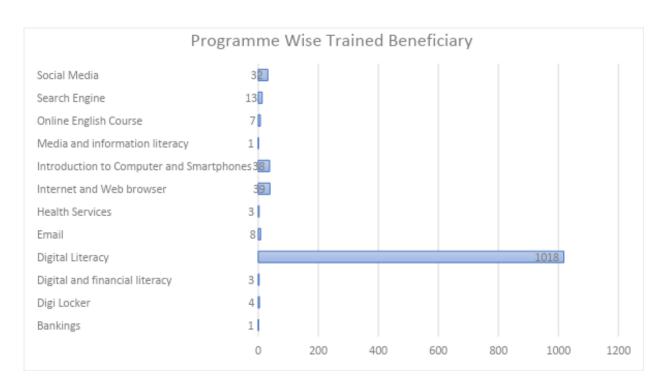

#### 2. Digital Literacy

Trainings were given on digital literacy to the community where our team talked about why the usage of computers and smartphones have become important. Further, they also guided them on how to use these devices on different applications.

#### 5. Search Engine

Looking up information online these days have become very useful. Our Soochnapreneurs aware the community on the importance of search engine and how they find information online using keywords and phrases.

#### 7. Introduction to Computers and Smartphones

Our Soochnapreneurs helped the community members by telling them the basics of computers and smartphones. The community will learn the fundamentals of computing, explaining the various components of a computer and a smartphone, basics of operating systems, creating files and folders, etc.

#### 8. Internet and Web Browsing

The community will understand more about the internet, browse web pages, navigate websites, use search engines, create, and exchange e-mails. They will also understand to identify the various threats that can affect the computer and the data storage in it.

#### 9. Health Services

The community members also learn about online health services that are available today.

#### 10. Banking

Banking has become a lot easier in the last couple of years as now we have an option of online banking as well. Our Soochnapreneurs ensure that the community members are aware of the benefits of online banking and they also teach them how to open an account online, and how to use the online banking app which include services like UPI and Google Pay as well.