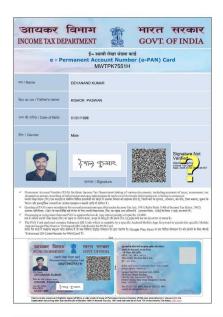

Our Soochnapreneurs are not only helping the community with the information, but also helping them to enroll for the schemes, and that too at a minimal cost. Some of the welfare schemes are:

- Atal Pension Yojana
- E-Shram Card
- Old Age Pension Scheme
- PAN Card
- Mukhyamantri Kanya Vivah Yojana
- Janni Suraksha Yojana

| Yojana Name         | Centers Name           |   |          |           |         |    |
|---------------------|------------------------|---|----------|-----------|---------|----|
|                     | Deori Birsinghpu Kanth |   | Khalilpu | Bishnupur | Tota    |    |
|                     | a                      | r | i        | r         | Bhattua | 1  |
| Atal Pension Yojana | 1                      | 0 | 0        | 0         | 0       | 1  |
| E-Shram Card        | 3                      | 2 | 3        | 2         | 8       | 18 |
| Old Age Pension     | 1                      | 0 | 0        | 0         | 0       | 1  |
| Scheme              |                        |   |          |           |         |    |
| PAN Card            | 5                      | 4 | 2        | 2         | 2       | 15 |
| Cast Certificate    | 1                      | 1 | 1        | 1         | 0       | 4  |
| Income Certificate  | 2                      | 3 | 1        | 1         | 3       | 10 |
| Voter ID Card       | 0                      | 0 | 2        | 1         | 0       | 3  |