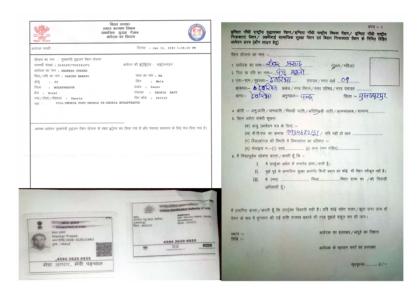

Our Soochnapreneurs are not only helping the community with the information, but also helping them to enroll for the schemes, and that too at a minimal cost. Some of the welfare schemes are:

- Atal Pension Yojana
- E-Shram Card
- Old Age Pension Scheme
- PAN Card
- Mukhyamantri Kanya Vivah Yojana
- Janni Suraksha Yojana

| Yojana Name         | Centers Name           |   |          |           |         |    |
|---------------------|------------------------|---|----------|-----------|---------|----|
|                     | Deori Birsinghpu Kanth |   | Khalilpu | Bishnupur | Tota    |    |
|                     | a                      | r | i        | r         | Bhattua | 1  |
| Atal Pension Yojana | 1                      | 0 | 0        | 0         | 0       | 1  |
| E-Shram Card        | 3                      | 2 | 3        | 2         | 8       | 18 |
| Old Age Pension     | 1                      | 0 | 0        | 0         | 0       | 1  |
| Scheme              |                        |   |          |           |         |    |
| PAN Card            | 5                      | 4 | 2        | 2         | 2       | 15 |
| Cast Certificate    | 1                      | 1 | 1        | 1         | 0       | 4  |
| Income Certificate  | 2                      | 3 | 1        | 1         | 3       | 10 |
| Voter ID Card       | 0                      | 0 | 2        | 1         | 0       | 3  |