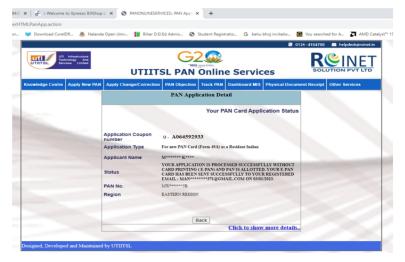

Our Soochnapreneurs are not only helping the community with the information, but also helping them to enroll for the schemes, and that too at a minimal cost. Some of the welfare schemes are:

- Atal Pension Yojana
- E-Shram Card
- Old Age Pension Scheme
- PAN Card
- Mukhyamantri Kanya Vivah Yojana
- Janni Suraksha Yojana