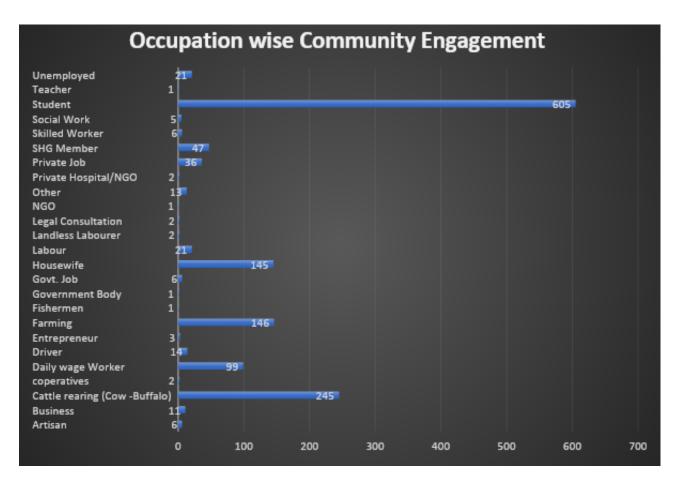

**Graph 4** depicts the occupation of all beneficiaries who have enrolled on MeraApp.