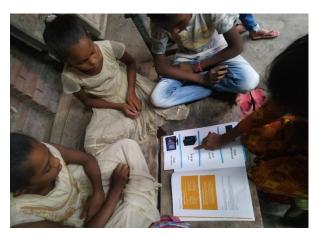

### Activities carried out at all the centers and engagement

We have been able to reach out to 1441 beneficiaries from Muzaffarpur and Samastipur District, out of which 1167 beneficiaries were trained on Digital Literacy. We had both online and offline activities with the ground team where we covered sessions on MeraApp training which helped the beneficiaries to enroll on the app and understand the kind of schemes/entitlements the government is offering.

Next, we also had training sessions on Digital Literacy and Digital Tools. The ground team helped the beneficiaries understand the uses of computers/laptops and smartphones with practical sessions as well.