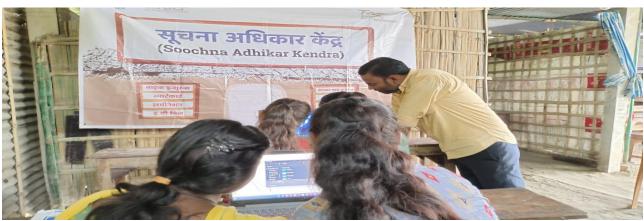

# **Soochna Adhikar Kendra Inauguration**

In Bihar's Muzaffarpur District, a Soochna Adhikar Kendra was set up and equipped with:

- 5 Laptops
- 5 Tabs
- 2 Printers
- 1 Projector
- 1 Bi-Matric,
- 1 START Kit
- 1 STEM Kit.

The inauguration was done between  $15^{th}-17^{th}$  November 2022 and 30 to 40 members of the community attended the ceremony. The centre was beautifully decorated for the welcome of the attendees. The programme began with an overview of the origins and benefits of Soochna Adhikar Kendra. Everyone was made to feel welcome at the location. Following that, Raunak Kumar presented an overview of DEF's work and how the program will assist the community. During the discussion, members of the community also enquired about the center's services and wanted to understand if the services are free of cost. More