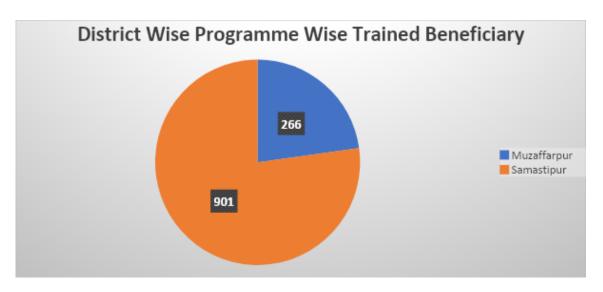

# **Community Reach**

**Graph 1** depicts the number of beneficiaries who have been educated on digital literacy in different districts Muzaffarpur 266 & Samastipur 901 (Total 1167).

**Graph 2** shows Village wise number of trained beneficiaries (Total 1167).