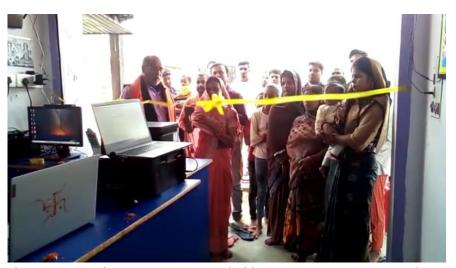

# **Soochna Adhikar Kendra Inauguration**

In Bihar's Muzaffarpur District, a Soochna Adhikar Kendra was set up and equipped with:

- 5 Laptops
- 5 Tabs
- 2 Printers
- 1 Projector
- 1 Bi-Matric,
- 1 START Kit
- 1 STEM Kit.

The inauguration was done between  $15^{th}-17^{th}$  November 2022 and 30 to 40 members of the community attended the ceremony. The centre was beautifully decorated for the welcome of the attendees. The programme began with an overview of the origins and benefits of Soochna Adhikar Kendra. Everyone was made to feel welcome at the location. Following that, Raunak Kumar presented an overview of DEF's work and how the program will assist the community. During the discussion, members of the community also enquired about the center's services and wanted to understand if the services are free of cost. More

coordinators, and guests. The discussions centered on the programme, benefits, and services that DEF will provide. Mr. Raunak Kumar invited the center-in-charge to say a few words on the Soochna Adhikar Kendra Program and share his insights. Following all the discussions, a senior elderly lade was invited to preside over the ribbon cutting ceremony. Following that, refreshment was served to all community members, and the programme concluded on a positive note, making it a successful event.