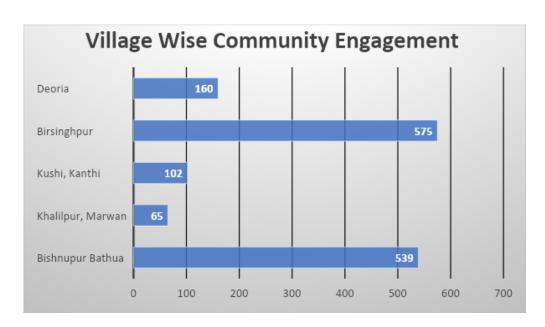

# **Community Engagement**

**Graph 1** shows District wise beneficiaries' registration data total 1441.

**Graph 2** shows village wise beneficiaries registration data total 1441.

**Graph 3** shows gender wise beneficiaries registration data total 1441.