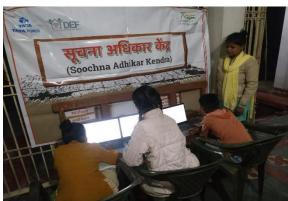

# **Soochna Adhikar Kendra Inauguration**

In Bihar's Muzaffarpur District, a Soochna Adhikar Kendra was set up and equipped with:

- 5 Laptops
- 5 Tabs
- 2 Printers
- 1 Projector
- 1 Bi-Matric,
- 1 START Kit
- 1 STEM Kit.

#### 11. CSC Centers

One of the major achievements in the last couple of weeks has been setting up of CSC Centers. 1 Center has been converted to a CSC Center, and services like mobile recharge, information on welfare schemes, online ticket booking, updating of aadhar card, rural banking and insurance services, health services, education, and training services etc are available.