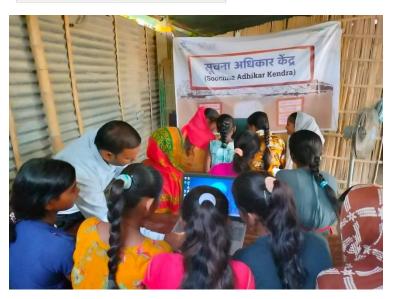

### Activities carried out at all the centers and engagement

We have been able to reach out to 1441 beneficiaries from Muzaffarpur and Samastipur District, out of which 1167 beneficiaries were trained on Digital Literacy. We had both online and offline activities with the ground team where we covered sessions on MeraApp training which helped the beneficiaries to enroll on the app and understand the kind of schemes/entitlements the government is offering.

Next, we also had training sessions on Digital Literacy and Digital Tools. The ground team helped the beneficiaries understand the uses of computers/laptops and smartphones with practical sessions as well.