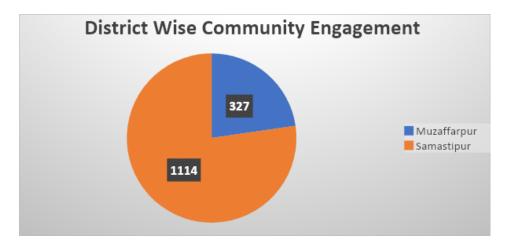

# **Community Engagement**

**Graph 1** shows District wise beneficiaries' registration data total 1441.

**Graph 2** shows village wise beneficiaries registration data total 1441.

**Graph 3** shows gender wise beneficiaries registration data total 1441.