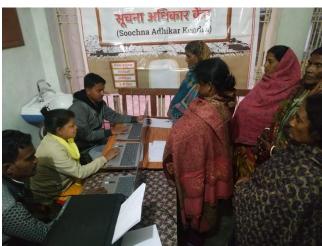

### Activities carried out at all the centers and engagement

We have been able to reach out to 1441 beneficiaries from Muzaffarpur and Samastipur District, out of which 1167 beneficiaries were trained on Digital Literacy. We had both online and offline activities with the ground team where we covered sessions on MeraApp training which helped the beneficiaries to enroll on the app and understand the kind of schemes/entitlements the government is offering.

#### 1. Yojana Camp

Yojana Camps were conducted during the month of December 2022, and information on welfare schemes were provided to the community members. Our team also made sure they aware the community of all the benefits of the schemes that are available, so that they can choose any scheme according to their needs and requirements.

Our Soochnapreneurs are not only helping the community with the information, but also helping them to enroll for the schemes, and that too at a minimal cost. Some of the welfare schemes are:

- Atal Pension Yojana
- E-Shram Card
- Old Age Pension Scheme
- PAN Card
- Mukhyamantri Kanya Vivah Yojana
- Janni Suraksha Yojana