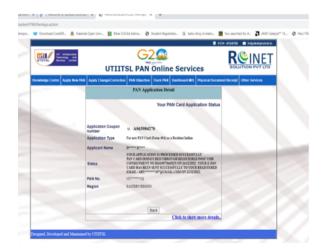

Our Soochnapreneurs are not only helping the community with the information, but also helping them to enroll for the schemes, and that too at a minimal cost. Some of the welfare schemes are:

- Atal Pension Yojana
- E-Shram Card
- Old Age Pension Scheme
- PAN Card
- Mukhyamantri Kanya Vivah Yojana
- Janni Suraksha Yojana