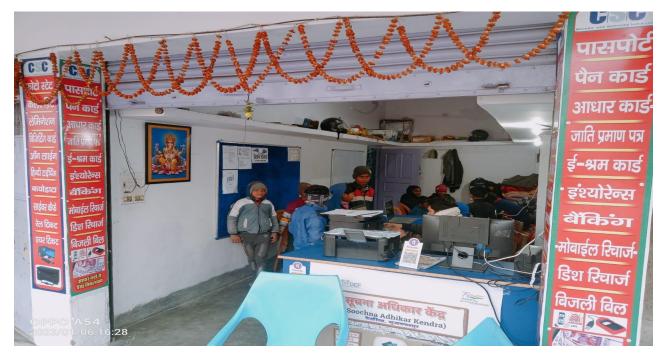

#### 11. CSC Centers

One of the major achievements in the last couple of weeks has been setting up of CSC Centers. 1 Center has been converted to a CSC Center, and services like mobile recharge, information on welfare schemes, online ticket booking, updating of aadhar card, rural banking and insurance services, health services, education, and training services etc are available.

Other Soochna Adhikar Centers's applications are in process. One of the Soochnapreneur's who has already applied is waiting for the ID and password on CSC Portal. And other Soochnapreneurs are in process of applying.