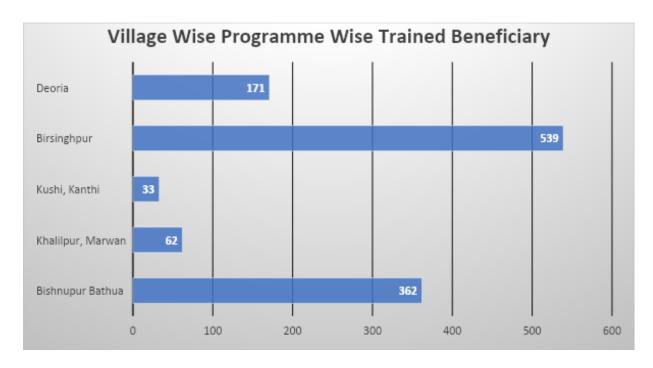

# **Community Reach**

**Graph 1** depicts the number of beneficiaries who have been educated on digital literacy in different districts Muzaffarpur 266 & Samastipur 901 (Total 1167).

**Graph 2** shows Village wise number of trained beneficiaries (Total 1167).