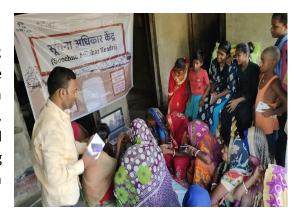

#### 1. Yojana Camp

Yojana Camps were conducted during the month of December 2022, and information on welfare schemes were provided to the community members. Our team also made sure they aware the community of all the benefits of the schemes that are available, so that they can choose any scheme according to their needs and requirements.

Our Soochnapreneurs are not only helping the community with the information, but also helping them to enroll for the schemes, and that too at a minimal cost. Some of the welfare schemes are:

- Atal Pension Yojana
- E-Shram Card
- Old Age Pension Scheme
- PAN Card
- Mukhyamantri Kanya Vivah Yojana
- Janni Suraksha Yojana