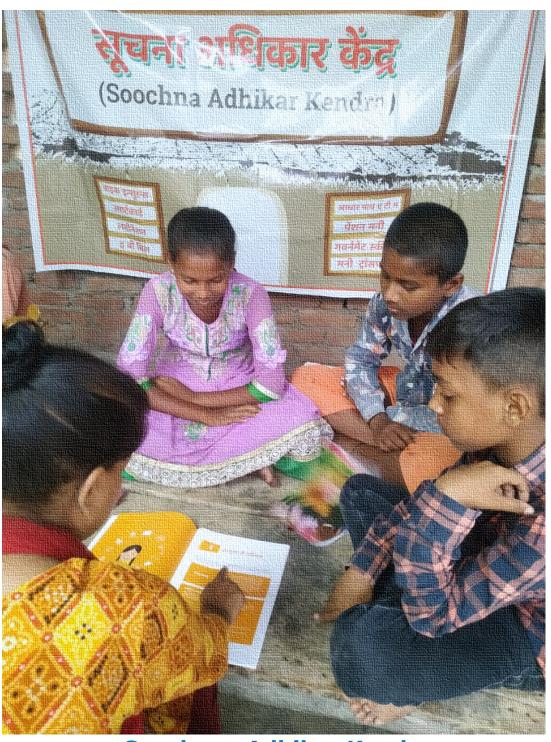

#### 2. Digital Literacy

Trainings were given on digital literacy to the community where our team talked about why the usage of computers and smartphones have become important. Further, they also guided them on how to use these devices on different applications.

#### 7. Introduction to Computers and Smartphones

Our Soochnapreneurs helped the community members by telling them the basics of computers and smartphones. The community will learn the fundamentals of computing, explaining the various components of a computer and a smartphone, basics of operating systems, creating files and folders, etc.